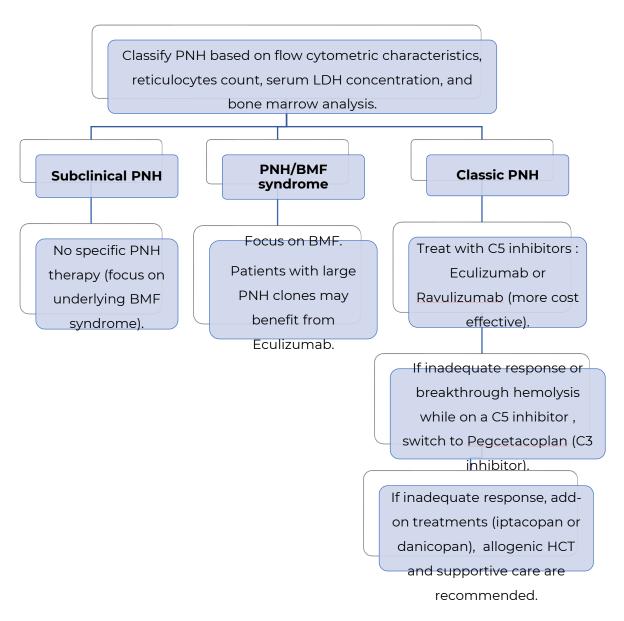

Figure 1 outlines a comprehensive treatment algorithm on **the management of paroxysmal nocturnal hemoglobinuria,** aimed at addressing the different lines of treatment after thorough review of medical and economic evidence by CHI committees.

1

Figure 1:Management of Paroxysmal Nocturnal Hemoglobinuria